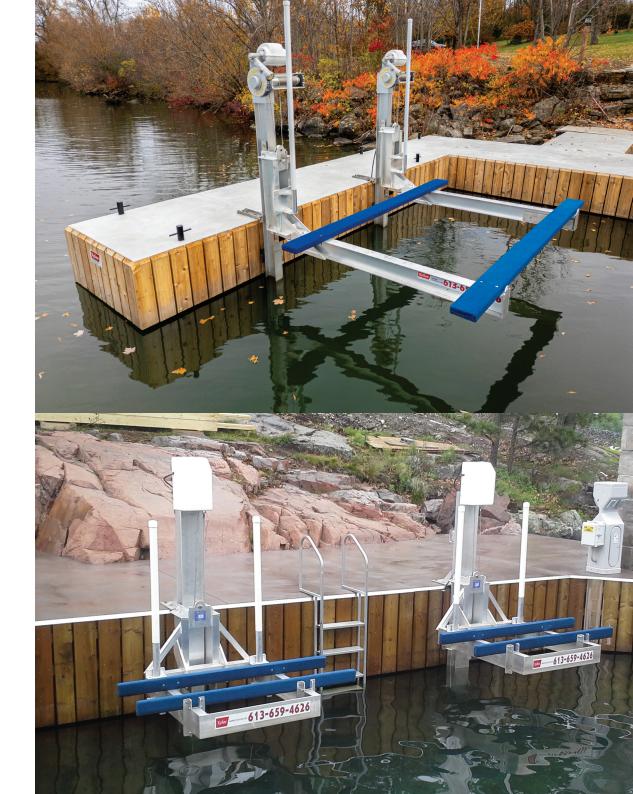

## Quality lifts deserve quality care—keep yours running safely and smoothly with Marine

Annual Boat Lift Maintenance Program includes:

- Structural inspection
- Cables and pulley inspection
- Cable tension evaluation and adjustments (as required)
- Lubrication / grease fitting and bearings
- Safety feature test
- Electrical component inspection
- Cleaning and rust prevention
- Winch and motor testing
- Secure loose bolts and fasteners
- Bunks and carpeting inspection
- Control panel inspection